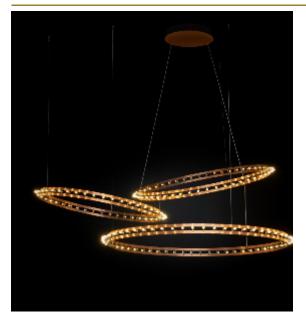

## ABOUT CITADEL **COMPOSITION** SUSPENSION by Jan Pauwels

Pay attention of ordering separately the driver. Instead of fixing all cables to the ceiling, it is also possible to hang one ring to another ring. The suspension cables will also pass the current.

Ø

DIMENSIONS

160 cm 63 inch 5 cm 2 inch

CANOPY

CABLELENGTH Up to 150 cm 59 inch

100 x led, E10, 0,33W/12V, 2600K, 2300

INCLUDED

Yes

FINISH TYPE.NR

Blackbrass

Nickel

TYPE Suspension

The rings are supplied with lamps on the outside. Transparent nickel cable and ceiling STANDARD

fixations but without the driver!

3000K or 3500K led. **OPTIONAL** 